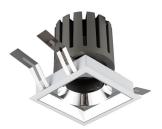

## INDOOR / DOWNLIGHTS / PRO-D / **PRO-DS SMART**

## Item code 86.DS26.2419.02

- Installation and wiring of luminaire must be in accordance with all applicable local codes.
- Installation, inspection, and maintenance of luminaires should be performed by a qualified electrician.
- DO NOT make or alter any open holes in the luminaire. Do not modify the luminaire.
- DO NOT install damaged product.
- Make sure electrical power is OFF before and during installation and maintenance.
- Make sure the equipment is properly grounded.
- Make sure the supply voltage is same as the rated fixture voltage.