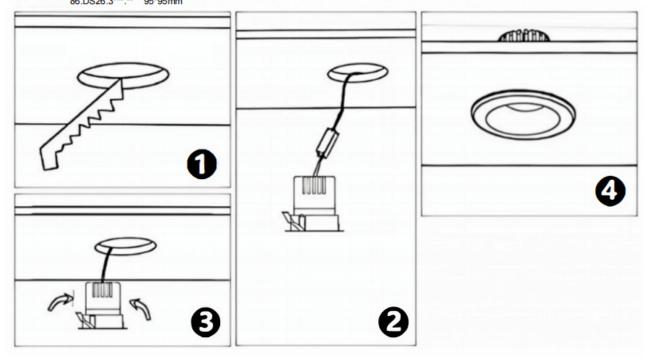

## Item code 86.DS26.2419.02

- Installation and wiring of luminaire must be in accordance with all applicable local codes.
- Installation, inspection, and maintenance of luminaires should be performed by a qualified electrician.
- DO NOT make or alter any open holes in the luminaire. Do not modify the luminaire.
- DO NOT install damaged product.
- Make sure electrical power is OFF before and during installation and maintenance.
- Make sure the equipment is properly grounded.
- Make sure the supply voltage is same as the rated fixture voltage.

## Cut out in the right size

86.D025.0\*\*\*.\*\* 75mm 86.D025.1\*\*\*.\*\* 75mm 86.D025.2\*\*\*.\*\* 85mm 86.D025.3\*\*\*.\*\* 95mm 86.DS25.1\*\*\*.\*\* 75mm 86.DS25.2\*\*\*.\*\* 85mm 86.DS25.3\*\*\*.\*\* 95mm 86.D026.1\*\*\*.\*\* 75\*75mm 86.D026.2\*\*\*.\*\* 85\*85mm 86.D026.3\*\*\*.\*\* 95\*95mm 86.DS26.1\*\*\*.\*\* 75\*75mm 86.DS26.2\*\*\*.\*\* 86.DS26.3\*\*\*.\*\* 95\*95mm