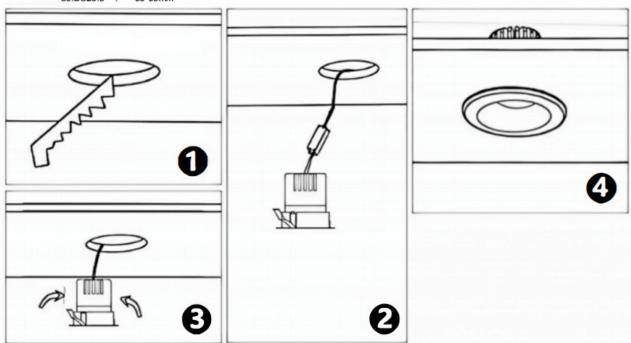

## Item code 86.DS26.2419.03

- Installation and wiring of luminaire must be in accordance with all applicable local codes.
- Installation, inspection, and maintenance of luminaires should be performed by a qualified
- electrician.
- DO NOT make or alter any open holes in the luminaire. Do not modify the luminaire.
- DO NOT install damaged product.
- Make sure electrical power is OFF before and during installation and maintenance.
- Make sure the equipment is properly grounded.
- Make sure the supply voltage is same as the rated fixture voltage.