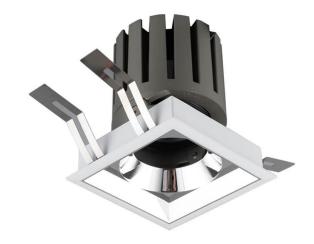

## **PRO-DS Smart**

Lavov downlight from the family PRO-DS Smart with a power of 17,73W and an optics 24 degrees . CCT 4000K. With a total lumen output of 1556lm and a luminous efficiency of 87,76lm/W.DALI+wireless Casambi driver. Made in die cast aluminum and finished in White color.