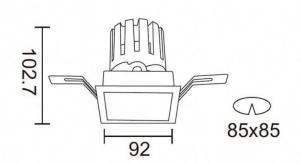

## **PRO-DS Smart**

Lavov downlight from the family PRO-DS Smart with a power of 17,73W and an optics 24 degrees . CCT 4000K. With a total lumen output of 1556lm and a luminous efficiency of 87,76lm/W.DALI+wireless Casambi driver. Made in die cast aluminum and finished in White color.