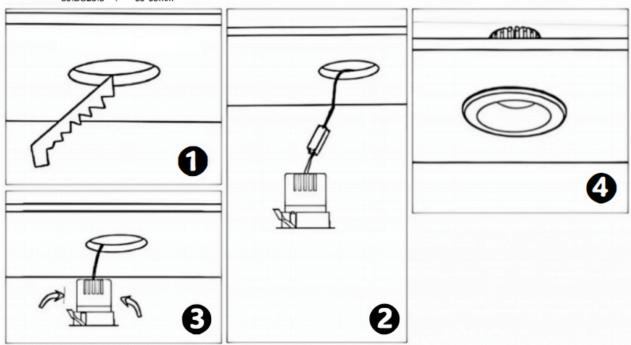

## Item code 86.DS26.2429.01

- Installation and wiring of luminaire must be in accordance with all applicable local codes.
- Installation, inspection, and maintenance of luminaires should be performed by a qualified
- electrician.
- DO NOT make or alter any open holes in the luminaire. Do not modify the luminaire.
- DO NOT install damaged product.
- Make sure electrical power is OFF before and during installation and maintenance.
- Make sure the equipment is properly grounded.
- Make sure the supply voltage is same as the rated fixture voltage.