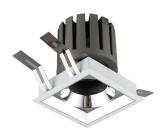

## INDOOR / DOWNLIGHTS / PRO-D / PRO-DS SMART

## Item code 86.DS26.2429.01

- Installation and wiring of luminaire must be in accordance with all applicable local codes.
- Installation, inspection, and maintenance of luminaires should be performed by a qualified
- electrician.
- DO NOT make or alter any open holes in the luminaire. Do not modify the luminaire.
- DO NOT install damaged product.
- Make sure electrical power is OFF before and during installation and maintenance.
- Make sure the equipment is properly grounded.
- Make sure the supply voltage is same as the rated fixture voltage.