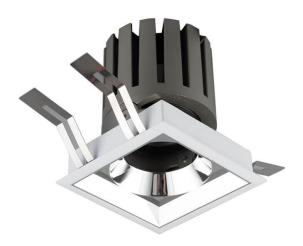

## **PRO-DS Smart**

Lavov downlight from the family PRO-DS Smart with a power of 17,73W and an optics 24 degrees . CCT 4000K. With a total lumen output of 1556lm and a luminous efficiency of 87,76lm/W.DALI+wireless Casambi driver. Made in die cast aluminum and finished in black color.

| Product                     |                       |
|-----------------------------|-----------------------|
| Real power (W)              | 17.73                 |
| Real luminous flux (Lm)     | 1556                  |
| Luminous efficiency (Lm/W)  | 87.76                 |
| Beam angle (º)              | 24                    |
| Life time (h)               | 50000 h L80B10        |
| IP                          | 20                    |
| Electrical class insulation | Clas II               |
| Colour                      | black                 |
| Control gear                | DALI+wireless Casambi |
| Flicker Free                | Yes                   |
| Light source                | LED                   |
| Type of LED                 | СОВ                   |
| Colour temperature (K)      | 4000                  |
| Colour consistency (SDCM)   | SDCM<3                |
| CRI                         | 80                    |