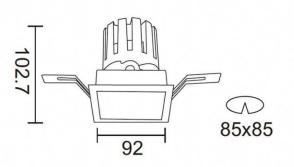

|
| Real luminous flux (Lm)     | 1556                  |
| Luminous efficiency (Lm/W)  | 87.76                 |
| Beam angle (º)              | 24                    |
| Life time (h)               | 50000 h L80B10        |
| IP                          | 20                    |
| Electrical class insulation | Clas II               |
| Colour                      | black                 |
| Control gear                | DALI+wireless Casambi |
| Flicker Free                | Yes                   |
| Light source                | LED                   |
| Type of LED                 | СОВ                   |
| Colour temperature (K)      | 4000                  |
| Colour consistency (SDCM)   | SDCM<3                |
| CRI                         | 80                    |

Scheme