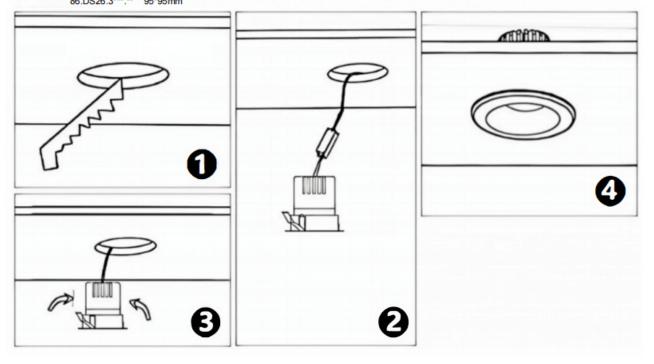

## Item code 86.DS26.2429.02

- Installation and wiring of luminaire must be in accordance with all applicable local codes.
- Installation, inspection, and maintenance of luminaires should be performed by a qualified electrician.
- DO NOT make or alter any open holes in the luminaire. Do not modify the luminaire.
- DO NOT install damaged product.
- Make sure electrical power is OFF before and during installation and maintenance.
- Make sure the equipment is properly grounded.
- Make sure the supply voltage is same as the rated fixture voltage.

## Cut out in the right size

86.D025.0\*\*\*.\*\* 75mm 86.D025.1\*\*\*.\*\* 75mm 86.D025.2\*\*\*.\*\* 85mm 86.D025.3\*\*\*.\*\* 95mm 86.DS25.1\*\*\*.\*\* 75mm 86.DS25.2\*\*\*.\*\* 85mm 86.DS25.3\*\*\*.\*\* 95mm 86.D026.1\*\*\*.\*\* 75\*75mm 86.D026.2\*\*\*.\*\* 85\*85mm 86.D026.3\*\*\*.\*\* 95\*95mm 86.DS26.1\*\*\*.\*\* 75\*75mm 86.DS26.2\*\*\*.\*\* 86.DS26.3\*\*\*.\*\* 95\*95mm