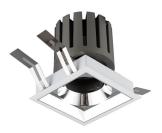

## INDOOR / DOWNLIGHTS / PRO-D / **PRO-DS SMART**

## Item code 86.DS26.2429.02

- Installation and wiring of luminaire must be in accordance with all applicable local codes.
- Installation, inspection, and maintenance of luminaires should be performed by a qualified electrician.
- DO NOT make or alter any open holes in the luminaire. Do not modify the luminaire.
- DO NOT install damaged product.
- Make sure electrical power is OFF before and during installation and maintenance.
- Make sure the equipment is properly grounded.
- Make sure the supply voltage is same as the rated fixture voltage.