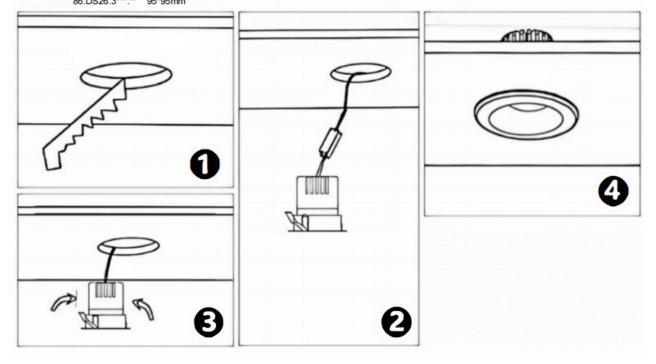

## Cut out in the right size

86.D025.0\*\*\*.\*\* 75mm 86.D025.1\*\*\*.\*\* 75mm 86.D025.2\*\*\*.\*\* 85mm 86.D025.3\*\*\*.\*\* 95mm 86.DS25.1\*\*\*.\*\* 75mm 86.DS25.2\*\*\*.\*\* 85mm 86.DS25.3\*\*\*.\*\* 95mm 86.D026.1\*\*\*.\*\* 75\*75mm 86.D026.2\*\*\*.\*\* 85\*85mm 86.D026.3\*\*\*.\*\* 95\*95mm 86.DS26.1\*\*\*.\*\* 75\*75mm 86.DS26.2\*\*\*.\*\* 86.DS26.3\*\*\*.\*\* 95\*95mm