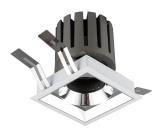

## INDOOR / DOWNLIGHTS / PRO-D / **PRO-DS SMART**

## Item code 86.DS26.2429.03

- Installation and wiring of luminaire must be in accordance with all applicable local codes.
- Installation, inspection, and maintenance of luminaires should be performed by a qualified electrician.
- DO NOT make or alter any open holes in the luminaire. Do not modify the luminaire.
- DO NOT install damaged product.
- Make sure electrical power is OFF before and during installation and maintenance.
- Make sure the equipment is properly grounded.
- Make sure the supply voltage is same as the rated fixture voltage.