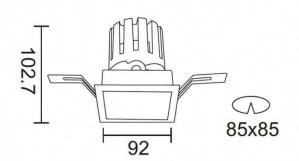

## **Scheme**

| Product                     |                       |  |
|-----------------------------|-----------------------|--|
| Real power (W)              | 17.73                 |  |
| Real luminous flux (Lm)     | 1556                  |  |
| Luminous efficiency (Lm/W)  | 87.76                 |  |
| Beam angle (º)              | 36                    |  |
| Life time (h)               | 50000 h L80B10        |  |
| IP                          | 20                    |  |
| Electrical class insulation | Clas II               |  |
| Colour                      | White                 |  |
| Control gear                | DALI+wireless Casambi |  |
| Flicker Free                | Yes                   |  |
| Light source                | LED                   |  |
| Type of LED                 | СОВ                   |  |
| Colour temperature (K)      | 4000                  |  |
| Colour consistency (SDCM)   | SDCM<3                |  |
| CRI                         | 80                    |  |