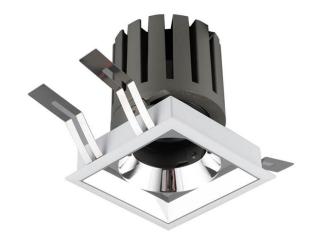

## **PRO-DS Smart**

Lavov downlight from the family PRO-DS Smart with a power of 17,73W and an optics 36 degrees . CCT 4000K. With a total lumen output of 1556lm and a luminous efficiency of 87,76lm/W.DALI+wireless Casambi driver. Made in die cast aluminum and finished in White color.