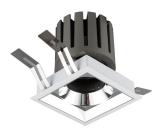

## INDOOR / DOWNLIGHTS / PRO-D / **PRO-DS SMART**

## Item code 86.DS26.2439.01

- Installation and wiring of luminaire must be in accordance with all applicable local codes.
- Installation, inspection, and maintenance of luminaires should be performed by a qualified electrician.
- DO NOT make or alter any open holes in the luminaire. Do not modify the luminaire.
- DO NOT install damaged product.
- Make sure electrical power is OFF before and during installation and maintenance.
- Make sure the equipment is properly grounded.
- Make sure the supply voltage is same as the rated fixture voltage.