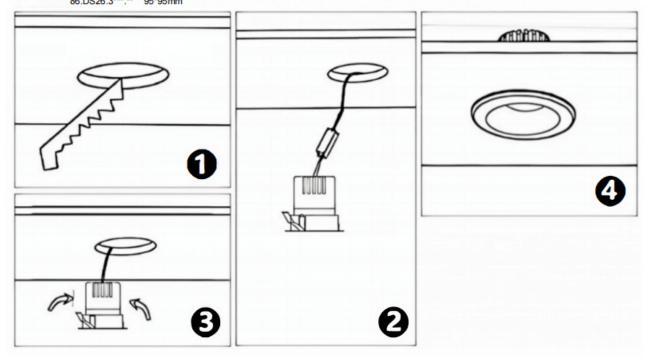

## Item code 86.DS26.2439.01

- Installation and wiring of luminaire must be in accordance with all applicable local codes.
- Installation, inspection, and maintenance of luminaires should be performed by a qualified electrician.
- DO NOT make or alter any open holes in the luminaire. Do not modify the luminaire.
- DO NOT install damaged product.
- Make sure electrical power is OFF before and during installation and maintenance.
- Make sure the equipment is properly grounded.
- Make sure the supply voltage is same as the rated fixture voltage.

## Cut out in the right size

86.D025.0\*\*\*.\*\* 75mm 86.D025.1\*\*\*.\*\* 75mm 86.D025.2\*\*\*.\*\* 85mm 86.D025.3\*\*\*.\*\* 95mm 86.DS25.1\*\*\*.\*\* 75mm 86.DS25.2\*\*\*.\*\* 85mm 86.DS25.3\*\*\*.\*\* 95mm 86.D026.1\*\*\*.\*\* 75\*75mm 86.D026.2\*\*\*.\*\* 85\*85mm 86.D026.3\*\*\*.\*\* 95\*95mm 86.DS26.1\*\*\*.\*\* 75\*75mm 86.DS26.2\*\*\*.\*\* 86.DS26.3\*\*\*.\*\* 95\*95mm