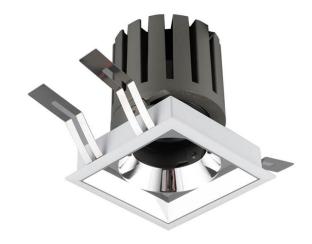

## **PRO-DS Smart**

Lavov downlight from the family PRO-DS Smart with a power of 17,73W and an optics 36 degrees . CCT 4000K. With a total lumen output of 1556lm and a luminous efficiency of 87,76lm/W.DALI+wireless Casambi driver. Made in die cast aluminum and finished in black color.

## **Scheme**

| Product                     |                       |
|-----------------------------|-----------------------|
| Real power (W)              | 17.73                 |
| Real luminous flux (Lm)     | 1556                  |
| Luminous efficiency (Lm/W)  | 87.76                 |
| Beam angle (º)              | 36                    |
| Life time (h)               | 50000 h L80B10        |
| IP                          | 20                    |
| Electrical class insulation | Clas II               |
| Colour                      | black                 |
| Control gear                | DALI+wireless Casambi |
| Flicker Free                | Yes                   |
| Light source                | LED                   |
| Type of LED                 | СОВ                   |
| Colour temperature (K)      | 4000                  |
| Colour consistency (SDCM)   | SDCM<3                |
| CRI                         | 80                    |