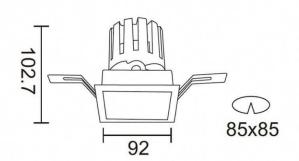

| Item code    | 86.DS26.2439.02 Indoor Downlights PRO-D               |  |
|--------------|-------------------------------------------------------|--|
| Product type |                                                       |  |
| Category     |                                                       |  |
| Family       |                                                       |  |
| Subfamily    | PRO-DS Smart                                          |  |
| Pictograms   | 220 V                                                 |  |
|              | Driver   On   IP   50000h   INCL.   Off   20   L80B10 |  |

## **Scheme**

| Product                     |                       |
|-----------------------------|-----------------------|
| Real power (W)              | 17.73                 |
| Real luminous flux (Lm)     | 1556                  |
| Luminous efficiency (Lm/W)  | 87.76                 |
| Beam angle (º)              | 36                    |
| Life time (h)               | 50000 h L80B10        |
| IP                          | 20                    |
| Electrical class insulation | Clas II               |
| Colour                      | black                 |
| Control gear                | DALI+wireless Casambi |
| Flicker Free                | Yes                   |
| Light source                | LED                   |
| Type of LED                 | СОВ                   |
| Colour temperature (K)      | 4000                  |
| Colour consistency (SDCM)   | SDCM<3                |
| CRI                         | 80                    |