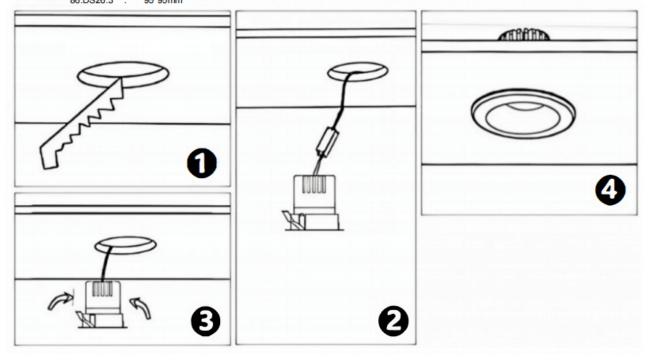

## Item code 86.DS26.2439.02

- Installation and wiring of luminaire must be in accordance with all applicable local codes.
- Installation, inspection, and maintenance of luminaires should be performed by a qualified electrician.
- DO NOT make or alter any open holes in the luminaire. Do not modify the luminaire.
- DO NOT install damaged product.
- Make sure electrical power is OFF before and during installation and maintenance.
- Make sure the equipment is properly grounded.
- Make sure the supply voltage is same as the rated fixture voltage.

## Cut out in the right size

86.D025.0\*\*\*.\*\* 75mm 86.D025.1\*\*\*.\*\* 75mm 86.D025.2\*\*\*.\*\* 85mm 86.D025.3\*\*\*.\*\* 95mm 86.DS25.1\*\*\*.\*\* 75mm 86.DS25.2\*\*\*.\*\* 85mm 86.DS25.3\*\*\*.\*\* 95mm 86.D026.1\*\*\*.\*\* 75\*75mm 86.D026.2\*\*\*.\*\* 85\*85mm 86.D026.3\*\*\*.\*\* 95\*95mm 86.DS26.1\*\*\*.\*\* 75\*75mm 86.DS26.2\*\*\*.\*\* 86.DS26.3\*\*\*.\*\* 95\*95mm