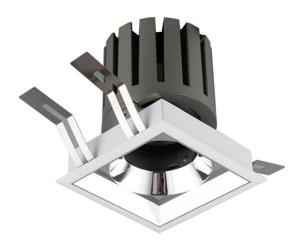

## **PRO-DS Smart**

Lavov downlight from the family PRO-DS Smart with a power of 17,73W and an optics 36 degrees . CCT 4000K. With a total lumen output of 1556lm and a luminous efficiency of 87,76lm/W.DALI+wireless Casambi driver. Made in die cast aluminum and finished in grey color.

| Product                     |                       |
|-----------------------------|-----------------------|
| Real power (W)              | 17.73                 |
| Real luminous flux (Lm)     | 1556                  |
| Luminous efficiency (Lm/W)  | 87.76                 |
| Beam angle (º)              | 36                    |
| Life time (h)               | 50000 h L80B10        |
| IP                          | 20                    |
| Electrical class insulation | Clas II               |
| Colour                      | grey                  |
| Control gear                | DALI+wireless Casambi |
| Flicker Free                | Yes                   |
| Light source                | LED                   |
| Type of LED                 | СОВ                   |
| Colour temperature (K)      | 4000                  |
| Colour consistency (SDCM)   | SDCM<3                |
| CRI                         | 80                    |