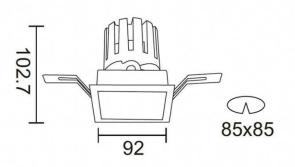

|
| Real luminous flux (Lm)     | 1556                  |
| Luminous efficiency (Lm/W)  | 87.76                 |
| Beam angle (º)              | 36                    |
| Life time (h)               | 50000 h L80B10        |
| IP                          | 20                    |
| Electrical class insulation | Clas II               |
| Colour                      | grey                  |
| Control gear                | DALI+wireless Casambi |
| Flicker Free                | Yes                   |
| Light source                | LED                   |
| Type of LED                 | СОВ                   |
| Colour temperature (K)      | 4000                  |
| Colour consistency (SDCM)   | SDCM<3                |
| CRI                         | 80                    |

Scheme