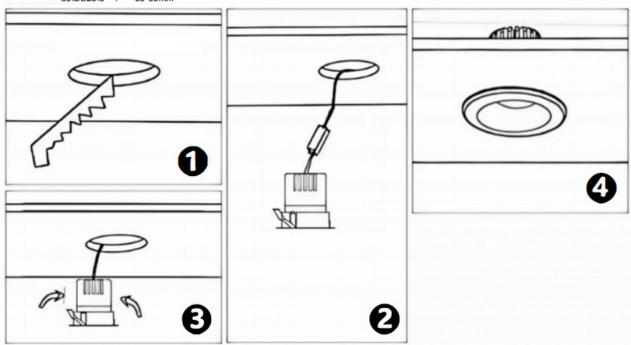

## Item code 86.DS26.2439.03

- Installation and wiring of luminaire must be in accordance with all applicable local codes.
- Installation, inspection, and maintenance of luminaires should be performed by a qualified
- electrician.
- DO NOT make or alter any open holes in the luminaire. Do not modify the luminaire.
- DO NOT install damaged product.
- Make sure electrical power is OFF before and during installation and maintenance.
- Make sure the equipment is properly grounded.
- Make sure the supply voltage is same as the rated fixture voltage.