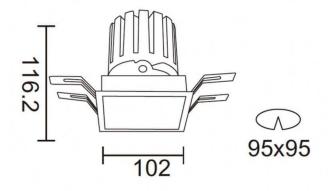

## **Scheme**

| Product                     |                       |  |
|-----------------------------|-----------------------|--|
| Real power (W)              | 28.7                  |  |
| Real luminous flux (Lm)     | 2336                  |  |
| Luminous efficiency (Lm/W)  | 81.40000000000006     |  |
| Beam angle (º)              | 12                    |  |
| Life time (h)               | 50000 h L80B10        |  |
| IP                          | 20                    |  |
| Electrical class insulation | Clas II               |  |
| Colour                      | White                 |  |
| Control gear                | DALI+wireless Casambi |  |
| Flicker Free                | Yes                   |  |
| Light source                | LED                   |  |
| Type of LED                 | СОВ                   |  |
| Colour temperature (K)      | 3000                  |  |
| Colour consistency (SDCM)   | SDCM<3                |  |
| CRI                         | 80                    |  |