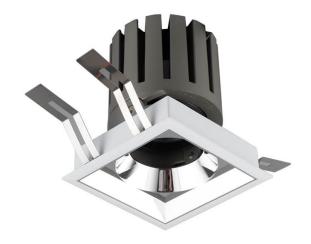

## **PRO-DS Smart**

Lavov downlight from the family PRO-DS Smart with a power of 28,7W and an optics 12 degrees . CCT 3000K. With a total lumen output of 2336lm and a luminous efficiency of 81,4lm/W.DALI+wireless Casambi driver. Made in die cast aluminum and finished in White color.

| Item code    | 86.DS26.3319.01 Indoor Downlights PRO-D |  |
|--------------|-----------------------------------------|--|
| Product type |                                         |  |
| Category     |                                         |  |
| Family       |                                         |  |
| Subfamily    | PRO-DS Smart                            |  |
| Pictograms   | 220 V                                   |  |
|              | On INCL. Off PALL 1P 50000h L80B10      |  |