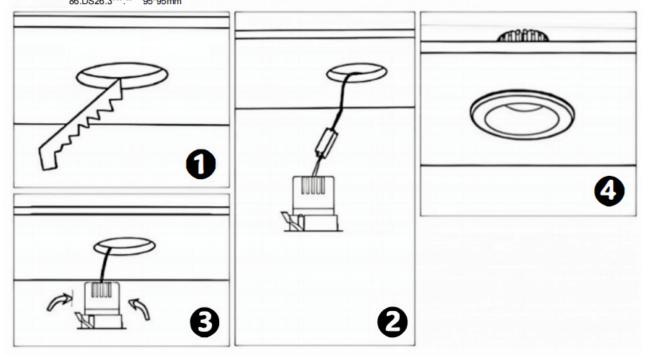

## Item code 86.DS26.3319.01

- Installation and wiring of luminaire must be in accordance with all applicable local codes.
- Installation, inspection, and maintenance of luminaires should be performed by a qualified electrician.
- DO NOT make or alter any open holes in the luminaire. Do not modify the luminaire.
- DO NOT install damaged product.
- Make sure electrical power is OFF before and during installation and maintenance.
- Make sure the equipment is properly grounded.
- Make sure the supply voltage is same as the rated fixture voltage.

## Cut out in the right size

86.D025.0\*\*\*.\*\* 75mm 86.D025.1\*\*\*.\*\* 75mm 86.D025.2\*\*\*.\*\* 85mm 86.D025.3\*\*\*.\*\* 95mm 86.DS25.1\*\*\*.\*\* 75mm 86.DS25.2\*\*\*.\*\* 85mm 86.DS25.3\*\*\*.\*\* 95mm 86.D026.1\*\*\*.\*\* 75\*75mm 86.D026.2\*\*\*.\*\* 85\*85mm 86.D026.3\*\*\*.\*\* 95\*95mm 86.DS26.1\*\*\*.\*\* 75\*75mm 86.DS26.2\*\*\*.\*\* 86.DS26.3\*\*\*.\*\* 95\*95mm