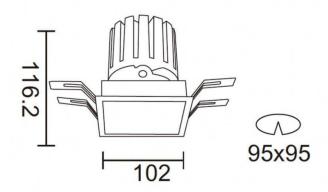

| Item code    | 86.D526.3319.02 Indoor Downlights           |  |
|--------------|---------------------------------------------|--|
| Product type |                                             |  |
| Category     |                                             |  |
| Family       | PRO-D                                       |  |
| Subfamily    | PRO-DS Smart                                |  |
| Pictograms   | 220 v                                       |  |
|              | Driver   On     DALL   IP   50000h   L80B10 |  |

## **Scheme**

| Product                     |                       |
|-----------------------------|-----------------------|
| Real power (W)              | 28.7                  |
| Real luminous flux (Lm)     | 2336                  |
| Luminous efficiency (Lm/W)  | 81.4000000000000      |
| Beam angle (º)              | 12                    |
| Life time (h)               | 50000 h L80B10        |
| IP                          | 20                    |
| Electrical class insulation | Clas II               |
| Colour                      | black                 |
| Control gear                | DALI+wireless Casambi |
| Flicker Free                | Yes                   |
| Light source                | LED                   |
| Type of LED                 | СОВ                   |
| Colour temperature (K)      | 3000                  |
| Colour consistency (SDCM)   | SDCM<3                |
| CRI                         | 80                    |