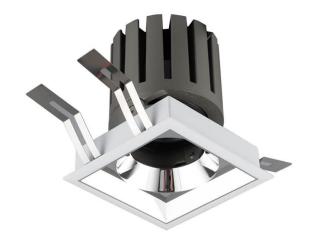

## **PRO-DS Smart**

Lavov downlight from the family PRO-DS Smart with a power of 28,7W and an optics 12 degrees . CCT 3000K. With a total lumen output of 2336lm and a luminous efficiency of 81,4lm/W.DALI+wireless Casambi driver. Made in die cast aluminum and finished in black color.

| Item code    | 86.D526.3319.02 Indoor Downlights           |  |
|--------------|---------------------------------------------|--|
| Product type |                                             |  |
| Category     |                                             |  |
| Family       | PRO-D                                       |  |
| Subfamily    | PRO-DS Smart                                |  |
| Pictograms   | 220 v                                       |  |
|              | Driver   On     DALL   IP   50000h   L80B10 |  |