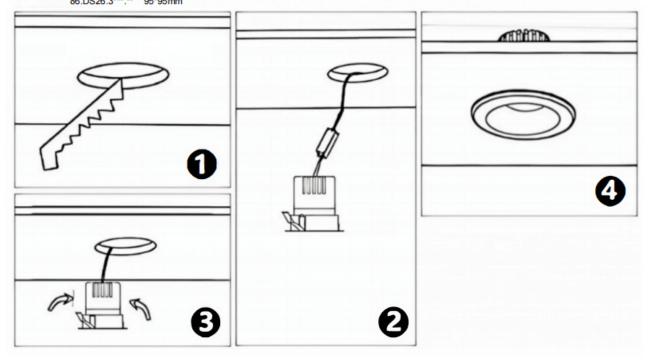

## Item code 86.DS26.3319.02

- Installation and wiring of luminaire must be in accordance with all applicable local codes.
- Installation, inspection, and maintenance of luminaires should be performed by a qualified electrician.
- DO NOT make or alter any open holes in the luminaire. Do not modify the luminaire.
- DO NOT install damaged product.
- Make sure electrical power is OFF before and during installation and maintenance.
- Make sure the equipment is properly grounded.
- Make sure the supply voltage is same as the rated fixture voltage.

## Cut out in the right size

86.D025.0\*\*\*.\*\* 75mm 86.D025.1\*\*\*.\*\* 75mm 86.D025.2\*\*\*.\*\* 85mm 86.D025.3\*\*\*.\*\* 95mm 86.DS25.1\*\*\*.\*\* 75mm 86.DS25.2\*\*\*.\*\* 85mm 86.DS25.3\*\*\*.\*\* 95mm 86.D026.1\*\*\*.\*\* 75\*75mm 86.D026.2\*\*\*.\*\* 85\*85mm 86.D026.3\*\*\*.\*\* 95\*95mm 86.DS26.1\*\*\*.\*\* 75\*75mm 86.DS26.2\*\*\*.\*\* 86.DS26.3\*\*\*.\*\* 95\*95mm