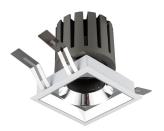

## INDOOR / DOWNLIGHTS / PRO-D / **PRO-DS SMART**

## Item code 86.DS26.3319.02

- Installation and wiring of luminaire must be in accordance with all applicable local codes.
- Installation, inspection, and maintenance of luminaires should be performed by a qualified electrician.
- DO NOT make or alter any open holes in the luminaire. Do not modify the luminaire.
- DO NOT install damaged product.
- Make sure electrical power is OFF before and during installation and maintenance.
- Make sure the equipment is properly grounded.
- Make sure the supply voltage is same as the rated fixture voltage.

## Cut out in the right size

86.D025.0\*\*\*.\*\* 75mm 86.D025.1\*\*\*.\*\* 75mm 86.D025.2\*\*\*.\*\* 85mm 86.D025.3\*\*\*.\*\* 95mm 86.DS25.1\*\*\*.\*\* 75mm 86.DS25.2\*\*\*.\*\* 85mm 86.DS25.3\*\*\*.\*\* 95mm 86.D026.1\*\*\*.\*\* 75\*75mm 86.D026.2\*\*\*.\*\* 85\*85mm 86.D026.3\*\*\*.\*\* 95\*95mm 86.DS26.1\*\*\*.\*\* 75\*75mm 86.DS26.2\*\*\*.\*\* 86.DS26.3\*\*\*.\*\* 95\*95mm