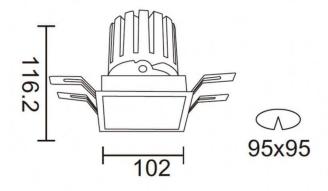

## **Scheme**

| Product                     |                       |
|-----------------------------|-----------------------|
| Real power (W)              | 28.7                  |
| Real luminous flux (Lm)     | 2336                  |
| Luminous efficiency (Lm/W)  | 81.400000000000006    |
| Beam angle (º)              | 12                    |
| Life time (h)               | 50000 h L80B10        |
| IP                          | 20                    |
| Electrical class insulation | Clas II               |
| Colour                      | grey                  |
| Control gear                | DALI+wireless Casambi |
| Flicker Free                | Yes                   |
| Light source                | LED                   |
| Type of LED                 | СОВ                   |
| Colour temperature (K)      | 3000                  |
| Colour consistency (SDCM)   | SDCM<3                |
| CRI                         | 80                    |