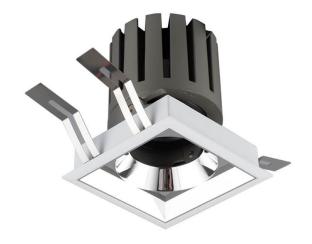

## **PRO-DS Smart**

Lavov downlight from the family PRO-DS Smart with a power of 28,7W and an optics 12 degrees . CCT 3000K. With a total lumen output of 2336lm and a luminous efficiency of 81,4lm/W.DALI+wireless Casambi driver. Made in die cast aluminum and finished in grey color.

## **Scheme**

| Product                     |                       |
|-----------------------------|-----------------------|
| Real power (W)              | 28.7                  |
| Real luminous flux (Lm)     | 2336                  |
| Luminous efficiency (Lm/W)  | 81.400000000000006    |
| Beam angle (º)              | 12                    |
| Life time (h)               | 50000 h L80B10        |
| IP                          | 20                    |
| Electrical class insulation | Clas II               |
| Colour                      | grey                  |
| Control gear                | DALI+wireless Casambi |
| Flicker Free                | Yes                   |
| Light source                | LED                   |
| Type of LED                 | СОВ                   |
| Colour temperature (K)      | 3000                  |
| Colour consistency (SDCM)   | SDCM<3                |
| CRI                         | 80                    |