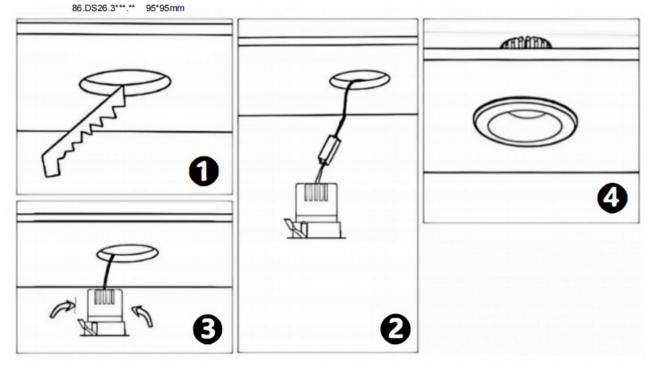

## Cut out in the right size

86.D025.0\*\*\*.\*\* 75mm 86.D025.1\*\*\*.\*\* 75mm 86.D025.2\*\*\*.\*\* 85mm 86.D025.3\*\*\*.\*\* 95mm 86.DS25.1\*\*\*.\*\* 75mm 86.DS25.2\*\*\*.\*\* 85mm 86.DS25.3\*\*\*.\*\* 95mm 86.D026.1\*\*\*.\*\* 75\*75mm 86.D026.2\*\*\*.\*\* 85\*85mm 86.D026.3\*\*\*.\*\* 95\*95mm 86.DS26.1\*\*\*.\*\* 75\*75mm 86.DS26.2\*\*\*.\*\*