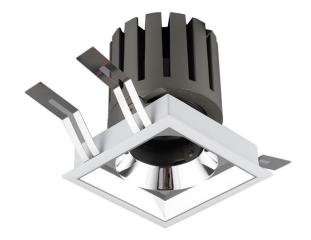

## **PRO-DS Smart**

Lavov downlight from the family PRO-DS Smart with a power of 28,7W and an optics 24 degrees . CCT 3000K. With a total lumen output of 2336lm and a luminous efficiency of 81,4lm/W.DALI+wireless Casambi driver. Made in die cast aluminum and finished in White color.