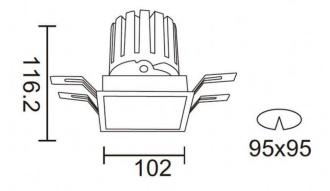

## **Scheme**

| Product                     |                       |  |
|-----------------------------|-----------------------|--|
| Real power (W)              | 28.7                  |  |
| Real luminous flux (Lm)     | 2336                  |  |
| Luminous efficiency (Lm/W)  | 81.40000000000006     |  |
| Beam angle (º)              | 24                    |  |
| Life time (h)               | 50000 h L80B10        |  |
| IP                          | 20                    |  |
| Electrical class insulation | Clas II               |  |
| Colour                      | White                 |  |
| Control gear                | DALI+wireless Casambi |  |
| Flicker Free                | Yes                   |  |
| Light source                | LED                   |  |
| Type of LED                 | СОВ                   |  |
| Colour temperature (K)      | 3000                  |  |
| Colour consistency (SDCM)   | SDCM<3                |  |
| CRI                         | 80                    |  |