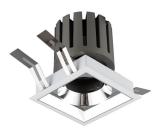

## INDOOR / DOWNLIGHTS / PRO-D / **PRO-DS SMART**

## Item code 86.DS26.3329.01

- Installation and wiring of luminaire must be in accordance with all applicable local codes.
- Installation, inspection, and maintenance of luminaires should be performed by a qualified electrician.
- DO NOT make or alter any open holes in the luminaire. Do not modify the luminaire.
- DO NOT install damaged product.
- Make sure electrical power is OFF before and during installation and maintenance.
- Make sure the equipment is properly grounded.
- Make sure the supply voltage is same as the rated fixture voltage.