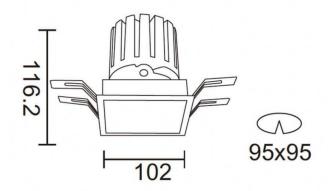

## **Scheme**

| Product                     |                       |
|-----------------------------|-----------------------|
| Real power (W)              | 28.7                  |
| Real luminous flux (Lm)     | 2336                  |
| Luminous efficiency (Lm/W)  | 81.40000000000000     |
| Beam angle (º)              | 24                    |
| Life time (h)               | 50000 h L80B10        |
| IP                          | 20                    |
| Electrical class insulation | Clas II               |
| Colour                      | black                 |
| Control gear                | DALI+wireless Casambi |
| Flicker Free                | Yes                   |
| Light source                | LED                   |
| Type of LED                 | СОВ                   |
| Colour temperature (K)      | 3000                  |
| Colour consistency (SDCM)   | SDCM<3                |
| CRI                         | 80                    |