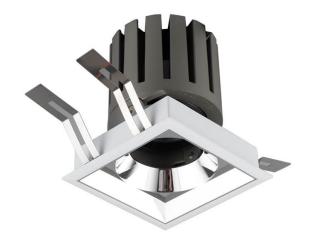

## **PRO-DS Smart**

Lavov downlight from the family PRO-DS Smart with a power of 28,7W and an optics 24 degrees . CCT 3000K. With a total lumen output of 2336lm and a luminous efficiency of 81,4lm/W.DALI+wireless Casambi driver. Made in die cast aluminum and finished in black color.

| Item code    | 86.DS26.3329.02 Indoor Downlights PRO-D   |  |
|--------------|-------------------------------------------|--|
| Product type |                                           |  |
| Category     |                                           |  |
| Family       |                                           |  |
| Subfamily    | PRO-DS Smart                              |  |
| Pictograms   | 220 v                                     |  |
|              | Driver On INCL. Off DALL 1P 50000h L80B10 |  |