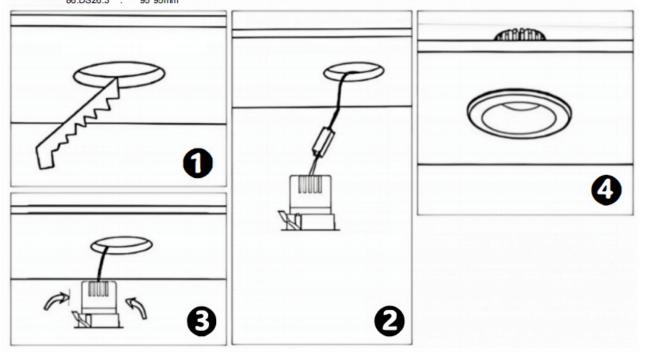

## Item code 86.DS26.3329.02

- Installation and wiring of luminaire must be in accordance with all applicable local codes.
- Installation, inspection, and maintenance of luminaires should be performed by a qualified electrician.
- DO NOT make or alter any open holes in the luminaire. Do not modify the luminaire.
- DO NOT install damaged product.
- Make sure electrical power is OFF before and during installation and maintenance.
- Make sure the equipment is properly grounded.
- Make sure the supply voltage is same as the rated fixture voltage.

## Cut out in the right size

86.D025.0\*\*\*.\*\* 75mm 86.D025.1\*\*\*.\*\* 75mm 86.D025.2\*\*\*.\*\* 85mm 86.D025.3\*\*\*.\*\* 95mm 86.DS25.1\*\*\*.\*\* 75mm 86.DS25.2\*\*\*.\*\* 85mm 86.DS25.3\*\*\*.\*\* 95mm 86.D026.1\*\*\*.\*\* 75\*75mm 86.D026.2\*\*\*.\*\* 85\*85mm 86.D026.3\*\*\*.\*\* 95\*95mm 86.DS26.1\*\*\*.\*\* 75\*75mm 86.DS26.2\*\*\*.\*\* 86.DS26.3\*\*\*.\*\* 95\*95mm