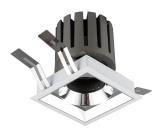

## INDOOR / DOWNLIGHTS / PRO-D / **PRO-DS SMART**

## Item code 86.DS26.3329.02

- Installation and wiring of luminaire must be in accordance with all applicable local codes.
- Installation, inspection, and maintenance of luminaires should be performed by a qualified electrician.
- DO NOT make or alter any open holes in the luminaire. Do not modify the luminaire.
- DO NOT install damaged product.
- Make sure electrical power is OFF before and during installation and maintenance.
- Make sure the equipment is properly grounded.
- Make sure the supply voltage is same as the rated fixture voltage.