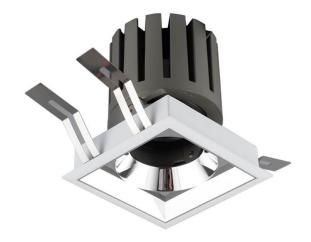

## **PRO-DS Smart**

Lavov downlight from the family PRO-DS Smart with a power of 28,7W and an optics 24 degrees . CCT 3000K. With a total lumen output of 2336lm and a luminous efficiency of 81,4lm/W.DALI+wireless Casambi driver. Made in die cast aluminum and finished in grey color.