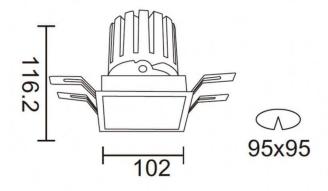

## **Scheme**

| Product                     |                       |  |
|-----------------------------|-----------------------|--|
| Real power (W)              | 28.7                  |  |
| Real luminous flux (Lm)     | 2336                  |  |
| Luminous efficiency (Lm/W)  | 81.40000000000006     |  |
| Beam angle (º)              | 24                    |  |
| Life time (h)               | 50000 h L80B10        |  |
| IP                          | 20                    |  |
| Electrical class insulation | Clas II               |  |
| Colour                      | grey                  |  |
| Control gear                | DALI+wireless Casambi |  |
| Flicker Free                | Yes                   |  |
| Light source                | LED                   |  |
| Type of LED                 | СОВ                   |  |
| Colour temperature (K)      | 3000                  |  |
| Colour consistency (SDCM)   | SDCM<3                |  |
| CRI                         | 80                    |  |