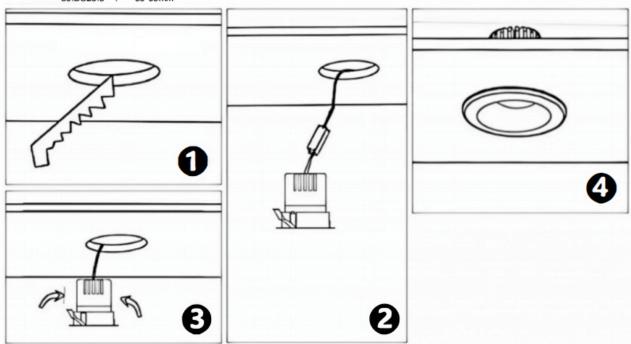

## Item code 86.DS26.3329.03

- Installation and wiring of luminaire must be in accordance with all applicable local codes.
- Installation, inspection, and maintenance of luminaires should be performed by a qualified
- electrician.
- DO NOT make or alter any open holes in the luminaire. Do not modify the luminaire.
- DO NOT install damaged product.
- Make sure electrical power is OFF before and during installation and maintenance.
- Make sure the equipment is properly grounded.
- Make sure the supply voltage is same as the rated fixture voltage.