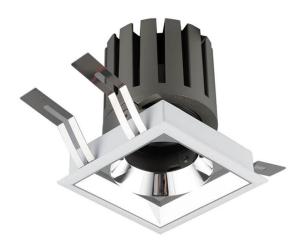

## **PRO-DS Smart**

Lavov downlight from the family PRO-DS Smart with a power of 28,7W and an optics 36 degrees . CCT 3000K. With a total lumen output of 2336Im and a luminous efficiency of 81,4Im/W.DALI+wireless Casambi driver. Made in die cast aluminum and finished in White color.

| Product                     |                       |
|-----------------------------|-----------------------|
| Real power (W)              | 28.7                  |
| Real luminous flux (Lm)     | 2336                  |
| Luminous efficiency (Lm/W)  | 81.400000000000006    |
| Beam angle (º)              | 36                    |
| Life time (h)               | 50000 h L80B10        |
| IP                          | 20                    |
| Electrical class insulation | Clas II               |
| Colour                      | White                 |
| Control gear                | DALI+wireless Casambi |
| Flicker Free                | Yes                   |
| Light source                | LED                   |
| Type of LED                 | СОВ                   |
| Colour temperature (K)      | 3000                  |
| Colour consistency (SDCM)   | SDCM<3                |
| CRI                         | 80                    |