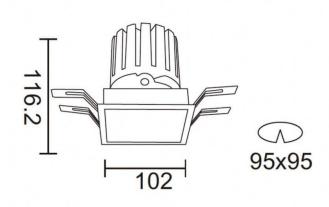

|
| Real luminous flux (Lm)     | 2336                  |
| Luminous efficiency (Lm/W)  | 81.400000000000006    |
| Beam angle (º)              | 36                    |
| Life time (h)               | 50000 h L80B10        |
| IP                          | 20                    |
| Electrical class insulation | Clas II               |
| Colour                      | White                 |
| Control gear                | DALI+wireless Casambi |
| Flicker Free                | Yes                   |
| Light source                | LED                   |
| Type of LED                 | СОВ                   |
| Colour temperature (K)      | 3000                  |
| Colour consistency (SDCM)   | SDCM<3                |
| CRI                         | 80                    |

Scheme