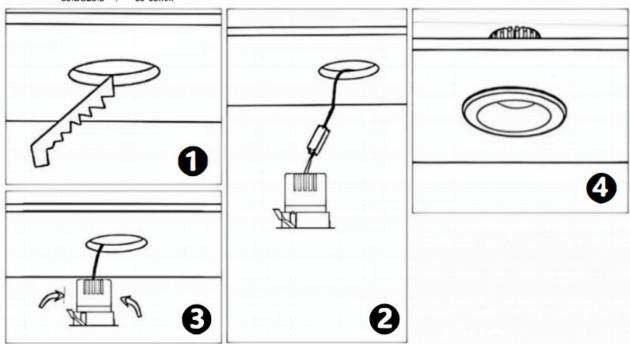

## Item code 86.DS26.3339.01

- Installation and wiring of luminaire must be in accordance with all applicable local codes.
- Installation, inspection, and maintenance of luminaires should be performed by a qualified
- electrician.
- DO NOT make or alter any open holes in the luminaire. Do not modify the luminaire.
- DO NOT install damaged product.
- Make sure electrical power is OFF before and during installation and maintenance.
- Make sure the equipment is properly grounded.
- Make sure the supply voltage is same as the rated fixture voltage.