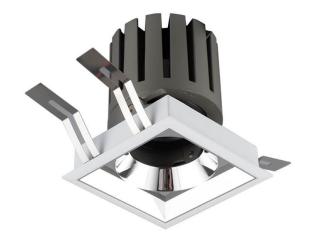

## **PRO-DS Smart**

Lavov downlight from the family PRO-DS Smart with a power of 28,7W and an optics 36 degrees . CCT 3000K. With a total lumen output of 2336lm and a luminous efficiency of 81,4lm/W.DALI+wireless Casambi driver. Made in die cast aluminum and finished in black color.

## **Scheme**

| Product                     |                       |
|-----------------------------|-----------------------|
| Real power (W)              | 28.7                  |
| Real luminous flux (Lm)     | 2336                  |
| Luminous efficiency (Lm/W)  | 81.400000000000006    |
| Beam angle (º)              | 36                    |
| Life time (h)               | 50000 h L80B10        |
| IP                          | 20                    |
| Electrical class insulation | Clas II               |
| Colour                      | black                 |
| Control gear                | DALI+wireless Casambi |
| Flicker Free                | Yes                   |
| Light source                | LED                   |
| Type of LED                 | СОВ                   |
| Colour temperature (K)      | 3000                  |
| Colour consistency (SDCM)   | SDCM<3                |
| CRI                         | 80                    |