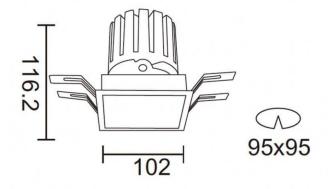

## **PRO-DS Smart**

Lavov downlight from the family PRO-DS Smart with a power of 28,7W and an optics 36 degrees . CCT 3000K. With a total lumen output of 2336lm and a luminous efficiency of 81,4lm/W.DALI+wireless Casambi driver. Made in die cast aluminum and finished in black color.

## **Scheme**

| Product                     |                       |
|-----------------------------|-----------------------|
| Real power (W)              | 28.7                  |
| Real luminous flux (Lm)     | 2336                  |
| Luminous efficiency (Lm/W)  | 81.400000000000006    |
| Beam angle (º)              | 36                    |
| Life time (h)               | 50000 h L80B10        |
| IP                          | 20                    |
| Electrical class insulation | Clas II               |
| Colour                      | black                 |
| Control gear                | DALI+wireless Casambi |
| Flicker Free                | Yes                   |
| Light source                | LED                   |
| Type of LED                 | СОВ                   |
| Colour temperature (K)      | 3000                  |
| Colour consistency (SDCM)   | SDCM<3                |
| CRI                         | 80                    |