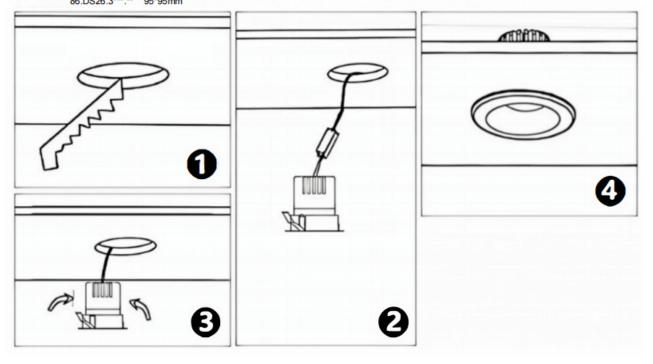

## Item code 86.DS26.3339.02

- Installation and wiring of luminaire must be in accordance with all applicable local codes.
- Installation, inspection, and maintenance of luminaires should be performed by a qualified electrician.
- DO NOT make or alter any open holes in the luminaire. Do not modify the luminaire.
- DO NOT install damaged product.
- Make sure electrical power is OFF before and during installation and maintenance.
- Make sure the equipment is properly grounded.
- Make sure the supply voltage is same as the rated fixture voltage.

## Cut out in the right size

86.D025.0\*\*\*.\*\* 75mm 86.D025.1\*\*\*.\*\* 75mm 86.D025.2\*\*\*.\*\* 85mm 86.D025.3\*\*\*.\*\* 95mm 86.DS25.1\*\*\*.\*\* 75mm 86.DS25.2\*\*\*.\*\* 85mm 86.DS25.3\*\*\*.\*\* 95mm 86.D026.1\*\*\*.\*\* 75\*75mm 86.D026.2\*\*\*.\*\* 85\*85mm 86.D026.3\*\*\*.\*\* 95\*95mm 86.DS26.1\*\*\*.\*\* 75\*75mm 86.DS26.2\*\*\*.\*\* 86.DS26.3\*\*\*.\*\* 95\*95mm