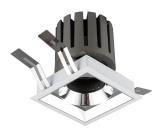

## INDOOR / DOWNLIGHTS / PRO-D / **PRO-DS SMART**

## Item code 86.DS26.3339.02

- Installation and wiring of luminaire must be in accordance with all applicable local codes.
- Installation, inspection, and maintenance of luminaires should be performed by a qualified electrician.
- DO NOT make or alter any open holes in the luminaire. Do not modify the luminaire.
- DO NOT install damaged product.
- Make sure electrical power is OFF before and during installation and maintenance.
- Make sure the equipment is properly grounded.
- Make sure the supply voltage is same as the rated fixture voltage.