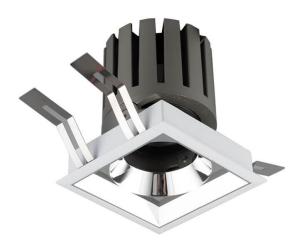

## **PRO-DS Smart**

Lavov downlight from the family PRO-DS Smart with a power of 28,7W and an optics 36 degrees . CCT 3000K. With a total lumen output of 2336Im and a luminous efficiency of 81,4Im/W.DALI+wireless Casambi driver. Made in die cast aluminum and finished in grey color.

| Product                     |                       |
|-----------------------------|-----------------------|
| Real power (W)              | 28.7                  |
| Real luminous flux (Lm)     | 2336                  |
| Luminous efficiency (Lm/W)  | 81.400000000000006    |
| Beam angle (º)              | 36                    |
| Life time (h)               | 50000 h L80B10        |
| IP                          | 20                    |
| Electrical class insulation | Clas II               |
| Colour                      | grey                  |
| Control gear                | DALI+wireless Casambi |
| Flicker Free                | Yes                   |
| Light source                | LED                   |
| Type of LED                 | СОВ                   |
| Colour temperature (K)      | 3000                  |
| Colour consistency (SDCM)   | SDCM<3                |
| CRI                         | 80                    |