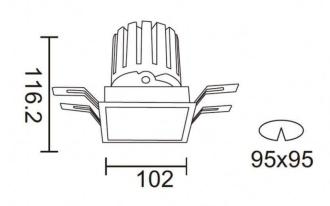

## **PRO-DS Smart**

Lavov downlight from the family PRO-DS Smart with a power of 28,7W and an optics 36 degrees . CCT 3000K. With a total lumen output of 2336Im and a luminous efficiency of 81,4Im/W.DALI+wireless Casambi driver. Made in die cast aluminum and finished in grey color.

| Product                     |                       |
|-----------------------------|-----------------------|
| Real power (W)              | 28.7                  |
| Real luminous flux (Lm)     | 2336                  |
| Luminous efficiency (Lm/W)  | 81.400000000000006    |
| Beam angle (º)              | 36                    |
| Life time (h)               | 50000 h L80B10        |
| IP                          | 20                    |
| Electrical class insulation | Clas II               |
| Colour                      | grey                  |
| Control gear                | DALI+wireless Casambi |
| Flicker Free                | Yes                   |
| Light source                | LED                   |
| Type of LED                 | СОВ                   |
| Colour temperature (K)      | 3000                  |
| Colour consistency (SDCM)   | SDCM<3                |
| CRI                         | 80                    |