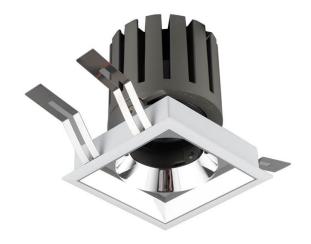

## **PRO-DS Smart**

Lavov downlight from the family PRO-DS Smart with a power of 28,7W and an optics 12 degrees . CCT 4000K. With a total lumen output of 2336lm and a luminous efficiency of 81,4lm/W.DALI+wireless Casambi driver. Made in die cast aluminum and finished in White color.

| Item code    | 86.DS26.3419.01 Indoor Downlights PRO-D |  |
|--------------|-----------------------------------------|--|
| Product type |                                         |  |
| Category     |                                         |  |
| Family       |                                         |  |
| Subfamily    | PRO-DS Smart                            |  |
| Pictograms   | □ 220<br>240 v CRI<br>XX° 90 C€         |  |
|              | Driver   On   IP   50000h   L80B10      |  |