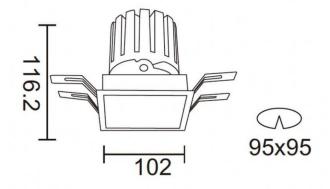

## **Scheme**

| Product                     |                       |
|-----------------------------|-----------------------|
| Real power (W)              | 28.7                  |
| Real luminous flux (Lm)     | 2336                  |
| Luminous efficiency (Lm/W)  | 81.400000000000006    |
| Beam angle (º)              | 12                    |
| Life time (h)               | 50000 h L80B10        |
| IP                          | 20                    |
| Electrical class insulation | Clas II               |
| Colour                      | White                 |
| Control gear                | DALI+wireless Casambi |
| Flicker Free                | Yes                   |
| Light source                | LED                   |
| Type of LED                 | СОВ                   |
| Colour temperature (K)      | 4000                  |
| Colour consistency (SDCM)   | SDCM<3                |
| CRI                         | 80                    |