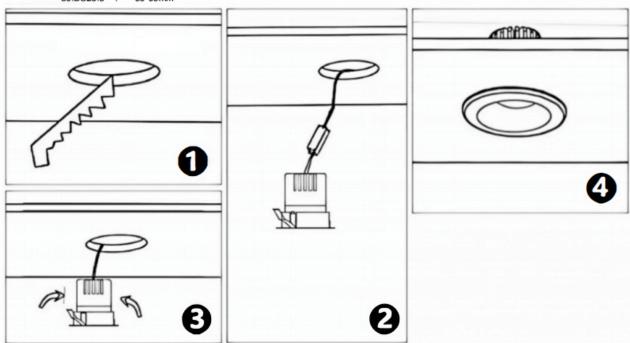

## Item code 86.DS26.3419.01

- Installation and wiring of luminaire must be in accordance with all applicable local codes.
- Installation, inspection, and maintenance of luminaires should be performed by a qualified
- electrician.
- DO NOT make or alter any open holes in the luminaire. Do not modify the luminaire.
- DO NOT install damaged product.
- Make sure electrical power is OFF before and during installation and maintenance.
- Make sure the equipment is properly grounded.
- Make sure the supply voltage is same as the rated fixture voltage.

## CUt out in the right size

| 86.D025.0***.** | 75mm    |
|-----------------|---------|
| 86.D025.1***.** | 75mm    |
| 86.D025.2***.** | 85mm    |
| 86.D025.3***.** | 95mm    |
| 86.DS25.1***.** | 75mm    |
| 86.DS25.2***.** | 85mm    |
| 86.DS25.3***.** | 95mm    |
| 86.D026.1***.** | 75*75mm |
| 86.D026.2***.** | 85*85mm |
| 86.D026.3***.** | 95*95mm |
| 86.DS26.1***.** | 75*75mm |
| 86.DS26.2***.** | 85*85mm |
| 86.DS26.3***.** | 95*95mm |