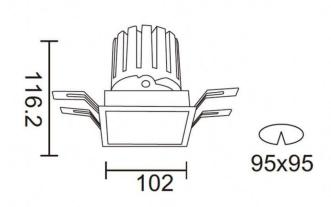

| Item code    | 86.DS26.3419.02<br>Indoor<br>Downlights<br>PRO-D |  |
|--------------|--------------------------------------------------|--|
| Product type |                                                  |  |
| Category     |                                                  |  |
| Family       |                                                  |  |
| Subfamily    | PRO-DS Smart                                     |  |
| Pictograms   | □ 220<br>240 v → CRI<br>XX* 90 C€                |  |
|              | Driver On IP 50000h<br>INCL. Off 20 L80B10       |  |

| Product                     |                       |
|-----------------------------|-----------------------|
| Real power (W)              | 28.7                  |
| Real luminous flux (Lm)     | 2336                  |
| Luminous efficiency (Lm/W)  | 81.400000000000006    |
| Beam angle (º)              | 12                    |
| Life time (h)               | 50000 h L80B10        |
| IP                          | 20                    |
| Electrical class insulation | Clas II               |
| Colour                      | black                 |
| Control gear                | DALI+wireless Casambi |
| Flicker Free                | Yes                   |
| Light source                | LED                   |
| Type of LED                 | СОВ                   |
| Colour temperature (K)      | 4000                  |
| Colour consistency (SDCM)   | SDCM<3                |