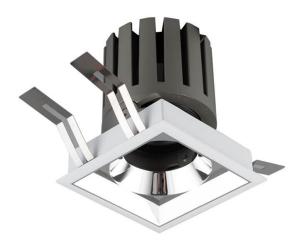

## PRO-DS Smart

Lavov downlight from the family PRO-DS Smart with a power of 28,7W and an optics 12 degrees . CCT 4000K. With a total lumen output of 2336Im and a luminous efficiency of 81,4Im/W.DALI+wireless Casambi driver. Made in die cast aluminum and finished in black color.

| Product                     |                       |
|-----------------------------|-----------------------|
| Real power (W)              | 28.7                  |
| Real luminous flux (Lm)     | 2336                  |
| Luminous efficiency (Lm/W)  | 81.400000000000006    |
| Beam angle (º)              | 12                    |
| Life time (h)               | 50000 h L80B10        |
| IP                          | 20                    |
| Electrical class insulation | Clas II               |
| Colour                      | black                 |
| Control gear                | DALI+wireless Casambi |
| Flicker Free                | Yes                   |
| Light source                | LED                   |
| Type of LED                 | СОВ                   |
| Colour temperature (K)      | 4000                  |
| Colour consistency (SDCM)   | SDCM<3                |