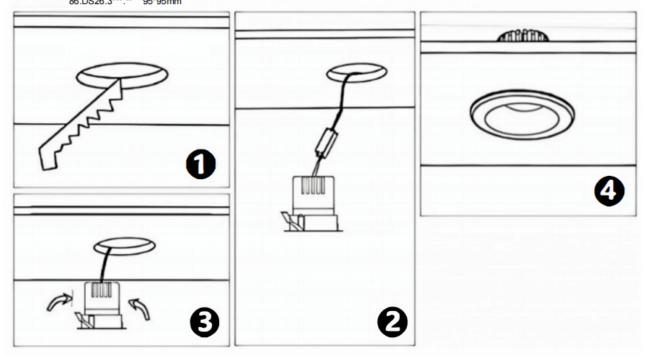

## Item code 86.DS26.3419.02

- Installation and wiring of luminaire must be in accordance with all applicable local codes.
- Installation, inspection, and maintenance of luminaires should be performed by a qualified electrician.
- DO NOT make or alter any open holes in the luminaire. Do not modify the luminaire.
- DO NOT install damaged product.
- Make sure electrical power is OFF before and during installation and maintenance.
- Make sure the equipment is properly grounded.
- Make sure the supply voltage is same as the rated fixture voltage.

## Cut out in the right size

86.D025.0\*\*\*.\*\* 75mm 86.D025.1\*\*\*.\*\* 75mm 86.D025.2\*\*\*.\*\* 85mm 86.D025.3\*\*\*.\*\* 95mm 86.DS25.1\*\*\*.\*\* 75mm 86.DS25.2\*\*\*.\*\* 85mm 86.DS25.3\*\*\*.\*\* 95mm 86.D026.1\*\*\*.\*\* 75\*75mm 86.D026.2\*\*\*.\*\* 85\*85mm 86.D026.3\*\*\*.\*\* 95\*95mm 86.DS26.1\*\*\*.\*\* 75\*75mm 86.DS26.2\*\*\*.\*\* 86.DS26.3\*\*\*.\*\* 95\*95mm