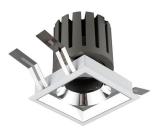

## INDOOR / DOWNLIGHTS / PRO-D / **PRO-DS SMART**

## Item code 86.DS26.3419.02

- Installation and wiring of luminaire must be in accordance with all applicable local codes.
- Installation, inspection, and maintenance of luminaires should be performed by a qualified electrician.
- DO NOT make or alter any open holes in the luminaire. Do not modify the luminaire.
- DO NOT install damaged product.
- Make sure electrical power is OFF before and during installation and maintenance.
- Make sure the equipment is properly grounded.
- Make sure the supply voltage is same as the rated fixture voltage.