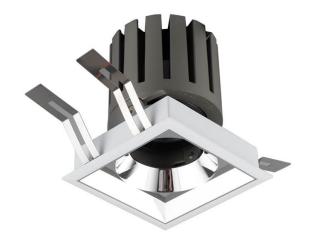

## **PRO-DS Smart**

Lavov downlight from the family PRO-DS Smart with a power of 28,7W and an optics 12 degrees . CCT 4000K. With a total lumen output of 2336lm and a luminous efficiency of 81,4lm/W.DALI+wireless Casambi driver. Made in die cast aluminum and finished in grey color.

## **Scheme**

| Product                     |                       |
|-----------------------------|-----------------------|
| Real power (W)              | 28.7                  |
| Real luminous flux (Lm)     | 2336                  |
| Luminous efficiency (Lm/W)  | 81.4000000000000      |
| Beam angle (º)              | 12                    |
| Life time (h)               | 50000 h L80B10        |
| IP                          | 20                    |
| Electrical class insulation | Clas II               |
| Colour                      | grey                  |
| Control gear                | DALI+wireless Casambi |
| Flicker Free                | Yes                   |
| Light source                | LED                   |
| Type of LED                 | СОВ                   |
| Colour temperature (K)      | 4000                  |
| Colour consistency (SDCM)   | SDCM<3                |
| CRI                         | 80                    |