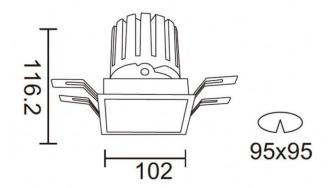

## **Scheme**

| Product                     |                       |
|-----------------------------|-----------------------|
| Real power (W)              | 28.7                  |
| Real luminous flux (Lm)     | 2336                  |
| Luminous efficiency (Lm/W)  | 81.4000000000000      |
| Beam angle (º)              | 12                    |
| Life time (h)               | 50000 h L80B10        |
| IP                          | 20                    |
| Electrical class insulation | Clas II               |
| Colour                      | grey                  |
| Control gear                | DALI+wireless Casambi |
| Flicker Free                | Yes                   |
| Light source                | LED                   |
| Type of LED                 | СОВ                   |
| Colour temperature (K)      | 4000                  |
| Colour consistency (SDCM)   | SDCM<3                |
| CRI                         | 80                    |