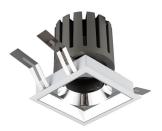

## INDOOR / DOWNLIGHTS / PRO-D / **PRO-DS SMART**

## Item code 86.DS26.3419.03

- Installation and wiring of luminaire must be in accordance with all applicable local codes.
- Installation, inspection, and maintenance of luminaires should be performed by a qualified electrician.
- DO NOT make or alter any open holes in the luminaire. Do not modify the luminaire.
- DO NOT install damaged product.
- Make sure electrical power is OFF before and during installation and maintenance.
- Make sure the equipment is properly grounded.
- Make sure the supply voltage is same as the rated fixture voltage.