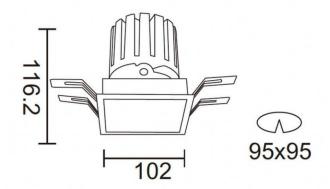

## **Scheme**

| Product                     |                       |
|-----------------------------|-----------------------|
| Real power (W)              | 28.7                  |
| Real luminous flux (Lm)     | 2336                  |
| Luminous efficiency (Lm/W)  | 81.40000000000006     |
| Beam angle (º)              | 24                    |
| Life time (h)               | 50000 h L80B10        |
| IP                          | 20                    |
| Electrical class insulation | Clas II               |
| Colour                      | White                 |
| Control gear                | DALI+wireless Casambi |
| Flicker Free                | Yes                   |
| Light source                | LED                   |
| Type of LED                 | СОВ                   |
| Colour temperature (K)      | 4000                  |
| Colour consistency (SDCM)   | SDCM<3                |
| CRI                         | 80                    |