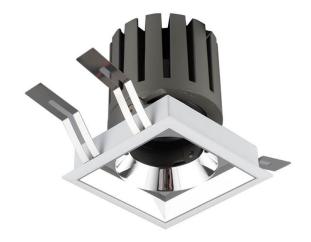

## **PRO-DS Smart**

Lavov downlight from the family PRO-DS Smart with a power of 28,7W and an optics 24 degrees . CCT 4000K. With a total lumen output of 2336lm and a luminous efficiency of 81,4lm/W.DALI+wireless Casambi driver. Made in die cast aluminum and finished in White color.