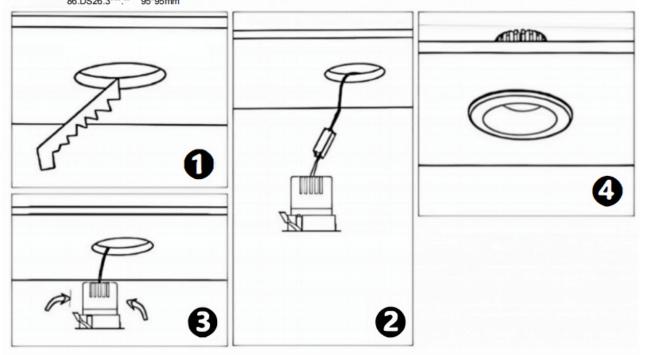

## Cut out in the right size

86.D025.0\*\*\*.\*\* 75mm 86.D025.1\*\*\*.\*\* 75mm 86.D025.2\*\*\*.\*\* 85mm 86.D025.3\*\*\*.\*\* 95mm 86.DS25.1\*\*\*.\*\* 75mm 86.DS25.2\*\*\*.\*\* 85mm 86.DS25.3\*\*\*.\*\* 95mm 86.D026.1\*\*\*.\*\* 75\*75mm 86.D026.2\*\*\*.\*\* 85\*85mm 86.D026.3\*\*\*.\*\* 95\*95mm 86.DS26.1\*\*\*.\*\* 75\*75mm 86.DS26.2\*\*\*.\*\* 86.DS26.3\*\*\*.\*\* 95\*95mm