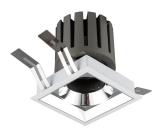

## INDOOR / DOWNLIGHTS / PRO-D / **PRO-DS SMART**

## Item code 86.DS26.3429.01

- Installation and wiring of luminaire must be in accordance with all applicable local codes.
- Installation, inspection, and maintenance of luminaires should be performed by a qualified electrician.
- DO NOT make or alter any open holes in the luminaire. Do not modify the luminaire.
- DO NOT install damaged product.
- Make sure electrical power is OFF before and during installation and maintenance.
- Make sure the equipment is properly grounded.
- Make sure the supply voltage is same as the rated fixture voltage.