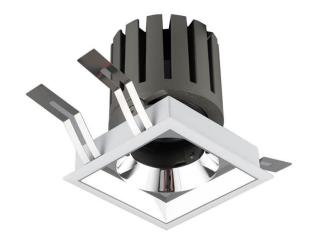

## **PRO-DS Smart**

Lavov downlight from the family PRO-DS Smart with a power of 28,7W and an optics 24 degrees . CCT 4000K. With a total lumen output of 2336lm and a luminous efficiency of 81,4lm/W.DALI+wireless Casambi driver. Made in die cast aluminum and finished in black color.

| Item code    | 86.DS26.3429.02                  |  |
|--------------|----------------------------------|--|
| Product type | Indoor                           |  |
| Category     | Downlights                       |  |
| Family       | PRO-D                            |  |
| Subfamily    | PRO-DS Smart                     |  |
| Pictograms   | □ 220 v CRI C€                   |  |
|              | On IP 50000h 1NCL. Off 20 L80B10 |  |

## **Scheme**

| Product                     |                       |
|-----------------------------|-----------------------|
| Real power (W)              | 28.7                  |
| Real luminous flux (Lm)     | 2336                  |
| Luminous efficiency (Lm/W)  | 81.400000000000006    |
| Beam angle (º)              | 24                    |
| Life time (h)               | 50000 h L80B10        |
| IP                          | 20                    |
| Electrical class insulation | Clas II               |
| Colour                      | black                 |
| Control gear                | DALI+wireless Casambi |
| Flicker Free                | Yes                   |
| Light source                | LED                   |
| Type of LED                 | СОВ                   |
| Colour temperature (K)      | 4000                  |
| Colour consistency (SDCM)   | SDCM<3                |
| CRI                         | 80                    |