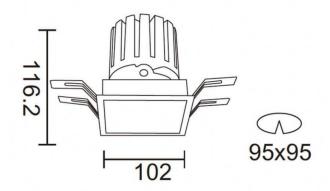

## **PRO-DS Smart**

Lavov downlight from the family PRO-DS Smart with a power of 28,7W and an optics 24 degrees . CCT 4000K. With a total lumen output of 2336lm and a luminous efficiency of 81,4lm/W.DALI+wireless Casambi driver. Made in die cast aluminum and finished in black color.

| Item code    | 86.DS26.3429.02                  |  |
|--------------|----------------------------------|--|
| Product type | Indoor                           |  |
| Category     | Downlights                       |  |
| Family       | PRO-D                            |  |
| Subfamily    | PRO-DS Smart                     |  |
| Pictograms   | □ 220 v CRI C€                   |  |
|              | On IP 50000h 1NCL. Off 20 L80B10 |  |

## **Scheme**

| Product                     |                       |
|-----------------------------|-----------------------|
| Real power (W)              | 28.7                  |
| Real luminous flux (Lm)     | 2336                  |
| Luminous efficiency (Lm/W)  | 81.400000000000006    |
| Beam angle (º)              | 24                    |
| Life time (h)               | 50000 h L80B10        |
| IP                          | 20                    |
| Electrical class insulation | Clas II               |
| Colour                      | black                 |
| Control gear                | DALI+wireless Casambi |
| Flicker Free                | Yes                   |
| Light source                | LED                   |
| Type of LED                 | СОВ                   |
| Colour temperature (K)      | 4000                  |
| Colour consistency (SDCM)   | SDCM<3                |
| CRI                         | 80                    |