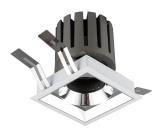

## INDOOR / DOWNLIGHTS / PRO-D / **PRO-DS SMART**

## Item code 86.DS26.3429.02

- Installation and wiring of luminaire must be in accordance with all applicable local codes.
- Installation, inspection, and maintenance of luminaires should be performed by a qualified electrician.
- DO NOT make or alter any open holes in the luminaire. Do not modify the luminaire.
- DO NOT install damaged product.
- Make sure electrical power is OFF before and during installation and maintenance.
- Make sure the equipment is properly grounded.
- Make sure the supply voltage is same as the rated fixture voltage.