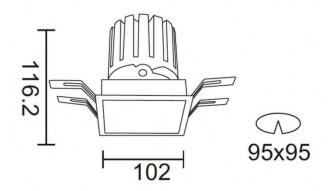

## **Scheme**

| Product                     |                       |
|-----------------------------|-----------------------|
| Real power (W)              | 28.7                  |
| Real luminous flux (Lm)     | 2336                  |
| Luminous efficiency (Lm/W)  | 81.40000000000000     |
| Beam angle (º)              | 24                    |
| Life time (h)               | 50000 h L80B10        |
| IP                          | 20                    |
| Electrical class insulation | Clas II               |
| Colour                      | grey                  |
| Control gear                | DALI+wireless Casambi |
| Flicker Free                | Yes                   |
| Light source                | LED                   |
| Type of LED                 | СОВ                   |
| Colour temperature (K)      | 4000                  |
| Colour consistency (SDCM)   | SDCM<3                |
| CRI                         | 80                    |