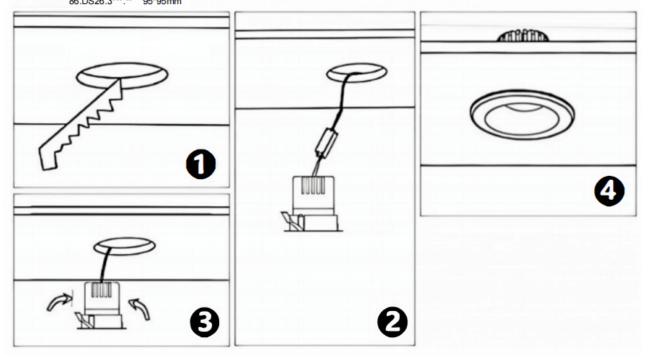

## Item code 86.DS26.3429.03

- Installation and wiring of luminaire must be in accordance with all applicable local codes.
- Installation, inspection, and maintenance of luminaires should be performed by a qualified electrician.
- DO NOT make or alter any open holes in the luminaire. Do not modify the luminaire.
- DO NOT install damaged product.
- Make sure electrical power is OFF before and during installation and maintenance.
- Make sure the equipment is properly grounded.
- Make sure the supply voltage is same as the rated fixture voltage.

## Cut out in the right size

86.D025.0\*\*\*.\*\* 75mm 86.D025.1\*\*\*.\*\* 75mm 86.D025.2\*\*\*.\*\* 85mm 86.D025.3\*\*\*.\*\* 95mm 86.DS25.1\*\*\*.\*\* 75mm 86.DS25.2\*\*\*.\*\* 85mm 86.DS25.3\*\*\*.\*\* 95mm 86.D026.1\*\*\*.\*\* 75\*75mm 86.D026.2\*\*\*.\*\* 85\*85mm 86.D026.3\*\*\*.\*\* 95\*95mm 86.DS26.1\*\*\*.\*\* 75\*75mm 86.DS26.2\*\*\*.\*\* 86.DS26.3\*\*\*.\*\* 95\*95mm