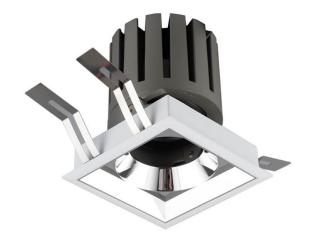

## **PRO-DS Smart**

Lavov downlight from the family PRO-DS Smart with a power of 28,7W and an optics 36 degrees . CCT 4000K. With a total lumen output of 2336lm and a luminous efficiency of 81,4lm/W.DALI+wireless Casambi driver. Made in die cast aluminum and finished in White color.