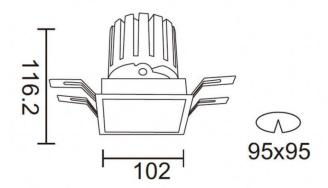

## **PRO-DS Smart**

Lavov downlight from the family PRO-DS Smart with a power of 28,7W and an optics 36 degrees . CCT 4000K. With a total lumen output of 2336lm and a luminous efficiency of 81,4lm/W.DALI+wireless Casambi driver. Made in die cast aluminum and finished in White color.

## **Scheme**

| Product                     |                       |
|-----------------------------|-----------------------|
| Real power (W)              | 28.7                  |
| Real luminous flux (Lm)     | 2336                  |
| Luminous efficiency (Lm/W)  | 81.400000000000006    |
| Beam angle (º)              | 36                    |
| Life time (h)               | 50000 h L80B10        |
| IP                          | 20                    |
| Electrical class insulation | Clas II               |
| Colour                      | White                 |
| Control gear                | DALI+wireless Casambi |
| Flicker Free                | Yes                   |
| Light source                | LED                   |
| Type of LED                 | СОВ                   |
| Colour temperature (K)      | 4000                  |
| Colour consistency (SDCM)   | SDCM<3                |
| CRI                         | 80                    |