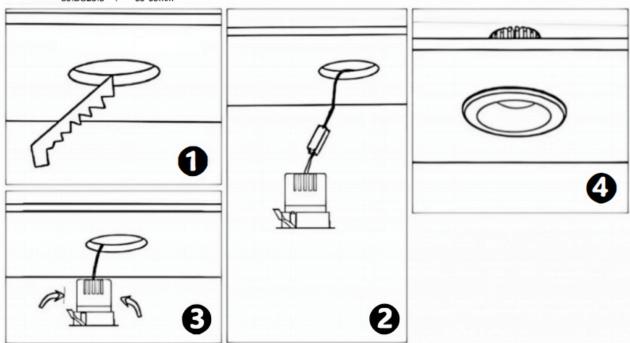

## Item code 86.DS26.3439.01

- Installation and wiring of luminaire must be in accordance with all applicable local codes.
- Installation, inspection, and maintenance of luminaires should be performed by a qualified
- electrician.
- DO NOT make or alter any open holes in the luminaire. Do not modify the luminaire.
- DO NOT install damaged product.
- Make sure electrical power is OFF before and during installation and maintenance.
- Make sure the equipment is properly grounded.
- Make sure the supply voltage is same as the rated fixture voltage.