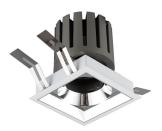

## INDOOR / DOWNLIGHTS / PRO-D / **PRO-DS SMART**

## Item code 86.DS26.3439.02

- Installation and wiring of luminaire must be in accordance with all applicable local codes.
- Installation, inspection, and maintenance of luminaires should be performed by a qualified electrician.
- DO NOT make or alter any open holes in the luminaire. Do not modify the luminaire.
- DO NOT install damaged product.
- Make sure electrical power is OFF before and during installation and maintenance.
- Make sure the equipment is properly grounded.
- Make sure the supply voltage is same as the rated fixture voltage.