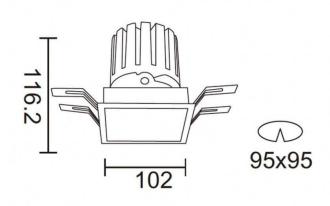

| ltem code    | 86.DS26.3439.03<br>Indoor<br>Downlights    |  |
|--------------|--------------------------------------------|--|
| Product type |                                            |  |
| Category     |                                            |  |
| Family       | PRO-D                                      |  |
| Subfamily    | PRO-DS Smart                               |  |
| Pictograms   | □ 220 v → CRI<br>240 v → XX* 90 CE         |  |
|              | Driver On IP 50000h<br>INCL. Off 20 L80B10 |  |