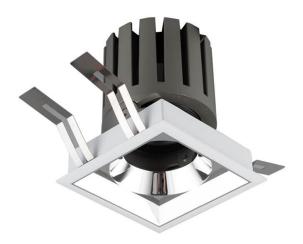

## **PRO-DS Smart**

Lavov downlight from the family PRO-DS Smart with a power of 28,7W and an optics 36 degrees . CCT 4000K. With a total lumen output of 2336Im and a luminous efficiency of 81,4Im/W.DALI+wireless Casambi driver. Made in die cast aluminum and finished in grey color.