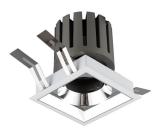

## INDOOR / DOWNLIGHTS / PRO-D / **PRO-DS SMART**

## Item code 86.DS26.3439.03

- Installation and wiring of luminaire must be in accordance with all applicable local codes.
- Installation, inspection, and maintenance of luminaires should be performed by a qualified electrician.
- DO NOT make or alter any open holes in the luminaire. Do not modify the luminaire.
- DO NOT install damaged product.
- Make sure electrical power is OFF before and during installation and maintenance.
- Make sure the equipment is properly grounded.
- Make sure the supply voltage is same as the rated fixture voltage.