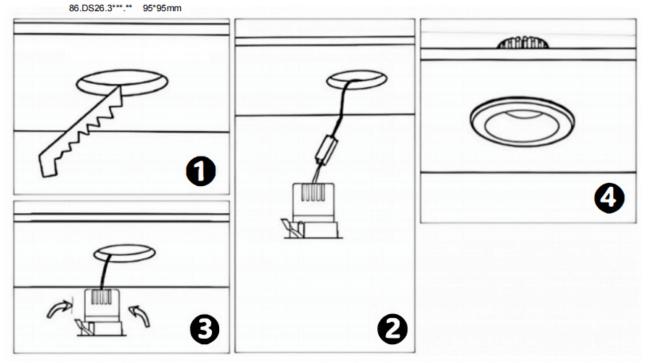

## Item code 86.DS26.3439.03

- Installation and wiring of luminaire must be in accordance with all applicable local codes.
- Installation, inspection, and maintenance of luminaires should be performed by a qualified electrician.
- DO NOT make or alter any open holes in the luminaire. Do not modify the luminaire.
- DO NOT install damaged product.
- Make sure electrical power is OFF before and during installation and maintenance.
- Make sure the equipment is properly grounded.
- Make sure the supply voltage is same as the rated fixture voltage.

## Cut out in the right size

86.D025.0\*\*\*.\*\* 75mm 86.D025.1\*\*\*.\*\* 75mm 86.D025.2\*\*\*.\*\* 85mm 86.D025.3\*\*\*.\*\* 95mm 86.DS25.1\*\*\*.\*\* 75mm 86.DS25.2\*\*\*.\*\* 85mm 86.DS25.3\*\*\*.\*\* 95mm 86.D026.1\*\*\*.\*\* 75\*75mm 86.D026.2\*\*\*.\*\* 85\*85mm 86.D026.3\*\*\*.\*\* 95\*95mm 86.DS26.1\*\*\*.\*\* 75\*75mm 86.DS26.2\*\*\*.\*\*