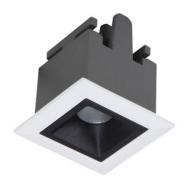

## **STAR Smart**

Lavov downlight from the family STAR with a power of 2W and an optics 30 degrees . CCT 3000K. With a total lumen output of 140lm and a luminous efficiency of 70lm/W.DALI+wireless Casambi driver. Made in die cast aluminum and finished in black color. UGR19.

| Item code    | 86.DS29.1329.02 Indoor Downlights |  |
|--------------|-----------------------------------|--|
| Product type |                                   |  |
| Category     |                                   |  |
| Family       | STAR                              |  |
| Subfamily    | STAR Smart                        |  |
| Pictograms   | 220 v CRI C € Driver INCL.        |  |
|              | On                                |  |