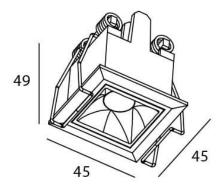

## **Scheme**

| Product                     |                       |
|-----------------------------|-----------------------|
| Real power (W)              | 2                     |
| Real luminous flux (Lm)     | 140                   |
| Luminous efficiency (Lm/W)  | 70                    |
| Beam angle (º)              | 30                    |
| Life time (h)               | 50000 h L80B10        |
| IP                          | 20                    |
| Electrical class insulation | Clas II               |
| Colour                      | black                 |
| U. G. R                     | UGR<19                |
| Control gear                | DALI+wireless Casambi |
| Flicker Free                | Yes                   |
| Light source                | LED                   |
| Type of LED                 | SMD                   |
| Colour temperature (K)      | 3000                  |
| Colour consistency (SDCM)   | SDCM<3                |
| CRI                         | 80                    |