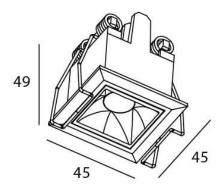

|
| Luminous efficiency (Lm/W)  | 70                    |
| Beam angle (º)              | 15                    |
| Life time (h)               | 50000 h L80B10        |
| IP                          | 20                    |
| Electrical class insulation | Clas II               |
| Colour                      | White                 |
| U. G. R                     | UGR<19                |
| Control gear                | DALI+wireless Casambi |
| Flicker Free                | Yes                   |
| Light source                | LED                   |
| Type of LED                 | SMD                   |
| Colour temperature (K)      | 4000                  |
| Colour consistency (SDCM)   | SDCM<3                |
| CRI                         | 80                    |

## Scheme