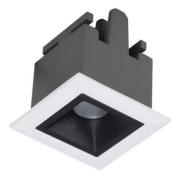

## **STAR Smart**

Lavov downlight from the family STAR with a power of 2W and an optics 15 degrees . CCT 4000K. With a total lumen output of 140lm and a luminous efficiency of 70lm/W.DALI+wireless Casambi driver. Made in die cast aluminum and finished in White color. UGR19.

| Product                     |                       |
|-----------------------------|-----------------------|
| Real power (W)              | 2                     |
| Real luminous flux (Lm)     | 140                   |
| Luminous efficiency (Lm/W)  | 70                    |
| Beam angle (º)              | 15                    |
| Life time (h)               | 50000 h L80B10        |
| IP                          | 20                    |
| Electrical class insulation | Clas II               |
| Colour                      | White                 |
| U. G. R                     | UGR<19                |
| Control gear                | DALI+wireless Casambi |
| Flicker Free                | Yes                   |
| Light source                | LED                   |
| Type of LED                 | SMD                   |
| Colour temperature (K)      | 4000                  |
| Colour consistency (SDCM)   | SDCM<3                |
| CRI                         | 80                    |