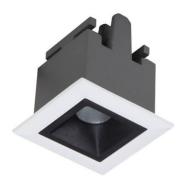

## **STAR Smart**

Lavov downlight from the family STAR with a power of 2W and an optics 15 degrees . CCT 4000K. With a total lumen output of 140lm and a luminous efficiency of 70lm/W.DALI+wireless Casambi driver. Made in die cast aluminum and finished in black color. UGR19.

| Item code    | 86.DS29.1419.02            |  |
|--------------|----------------------------|--|
| Product type | Indoor                     |  |
| Category     | Downlights                 |  |
| Family       | STAR                       |  |
| Subfamily    | STAR Smart                 |  |
| Pictograms   | 220 V CRI C € Driver INCL. |  |
|              | On                         |  |