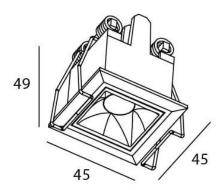

## **STAR Smart**

Lavov downlight from the family STAR with a power of 2W and an optics 15 degrees . CCT 4000K. With a total lumen output of 140lm and a luminous efficiency of 70lm/W.DALI+wireless Casambi driver. Made in die cast aluminum and finished in black color. UGR19.

| Item code    | 86.DS29.1419.02            |  |
|--------------|----------------------------|--|
| Product type | Indoor                     |  |
| Category     | Downlights                 |  |
| Family       | STAR                       |  |
| Subfamily    | STAR Smart                 |  |
| Pictograms   | 220 V CRI C € Driver INCL. |  |
|              | On                         |  |

## **Scheme**

| Product                     |                       |
|-----------------------------|-----------------------|
| Real power (W)              | 2                     |
| Real luminous flux (Lm)     | 140                   |
| Luminous efficiency (Lm/W)  | 70                    |
| Beam angle (º)              | 15                    |
| Life time (h)               | 50000 h L80B10        |
| IP                          | 20                    |
| Electrical class insulation | Clas II               |
| Colour                      | black                 |
| U. G. R                     | UGR<19                |
| Control gear                | DALI+wireless Casambi |
| Flicker Free                | Yes                   |
| Light source                | LED                   |
| Type of LED                 | SMD                   |
| Colour temperature (K)      | 4000                  |
| Colour consistency (SDCM)   | SDCM<3                |
| CRI                         | 80                    |